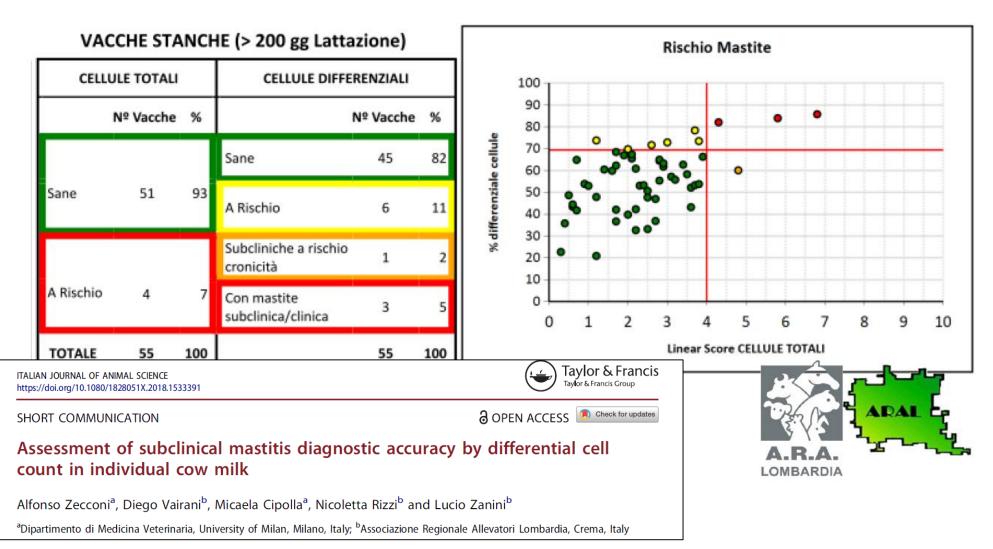

#### NEW OPPORTUNITIES TO INCREASE THE VALUE OF MILK **FOSS** ANALYSIS

MEASURE





# DIFFERENTIAL SOMATIC CELL COUNT BACKGROUND

## MILK CELL DIFFERENTIATION





## **NEW DEVELOPMENTS**

## **DIFFERENTIAL SOMATIC CELL COUNT**



FOSS

## FOSSOMATIC 7 DC GLOBAL SALES OVERVIEW



FOSS

#### **IDENTIFICATION OF 30% MORE MASTITIS CASES**



FOSS

SCC

SCC and DSCC

### **NEW WAYS OF MASTITIS MANAGEMENT**



FOSS

### **NEW WAYS OF MASTITIS MANAGEMENT**







## **REAL LIFE EXAMPLE: ITALY**

### **NEW UDDER HEALTH REPORT**







## A MESSAGE TO TAKE HOME





Comply with the need of dairy farmers to get better information as basis for herd management



New possibilities to improve mastitis management