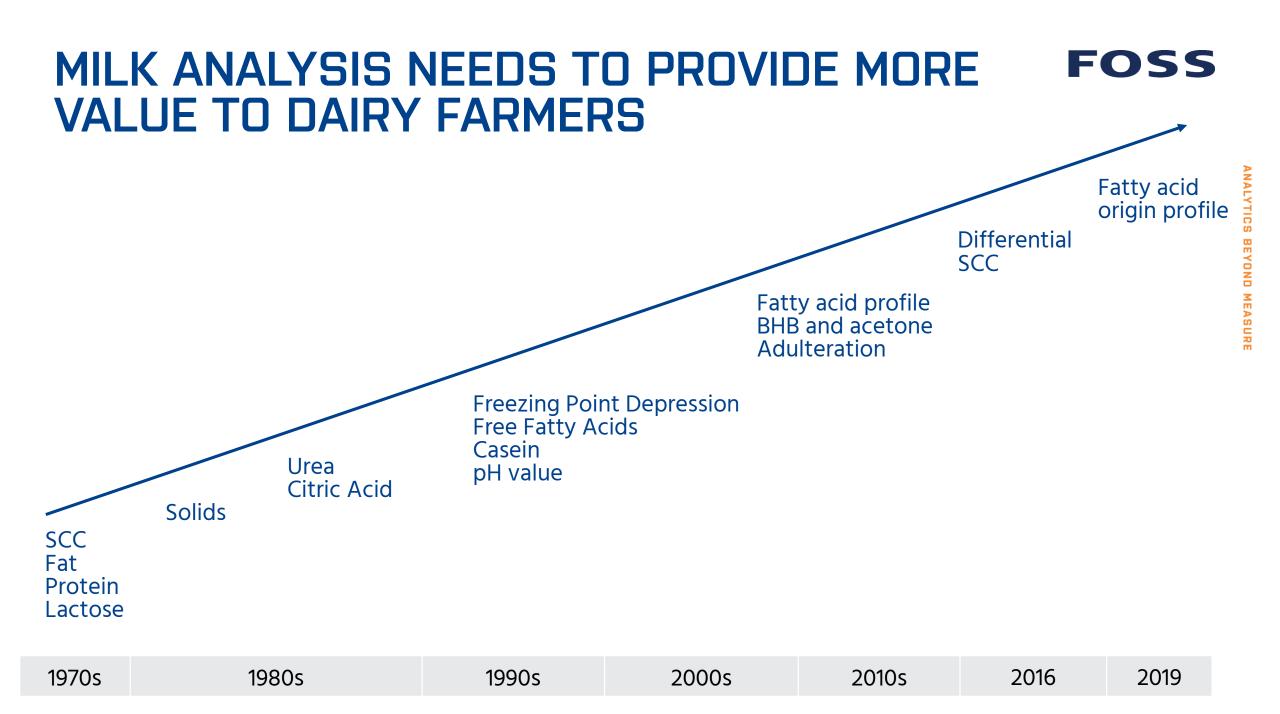

#### NEW OPPORTUNITIES TO INCREASE THE VALUE OF MILK **FOSS** ANALYSIS

MEASURE





# DIFFERENTIAL SOMATIC CELL COUNT BACKGROUND

## MILK CELL DIFFERENTIATION





## **NEW DEVELOPMENTS**

## **DIFFERENTIAL SOMATIC CELL COUNT**



FOSS

## FOSSOMATIC 7 DC GLOBAL SALES OVERVIEW



FOSS

#### **IDENTIFICATION OF 30% MORE MASTITIS CASES**



FOSS

SCC

SCC and DSCC

### **NEW WAYS OF MASTITIS MANAGEMENT**



FOSS

### **NEW WAYS OF MASTITIS MANAGEMENT**







## **REAL LIFE EXAMPLE: ITALY**

### **NEW UDDER HEALTH REPORT**







## A MESSAGE TO TAKE HOME





Comply with the need of dairy farmers to get better information as basis for herd management



New possibilities to improve mastitis management